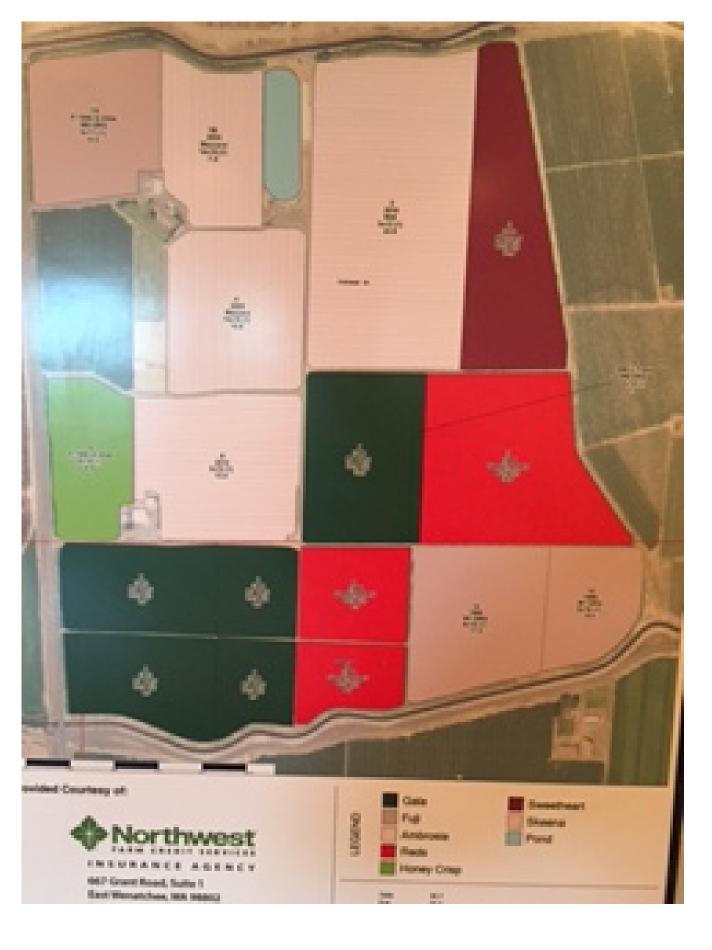

## Overview

 Double M is an orcharding company which manages 650 acres of organic/conventional apples and cherries in various locations around Quincy, WA.