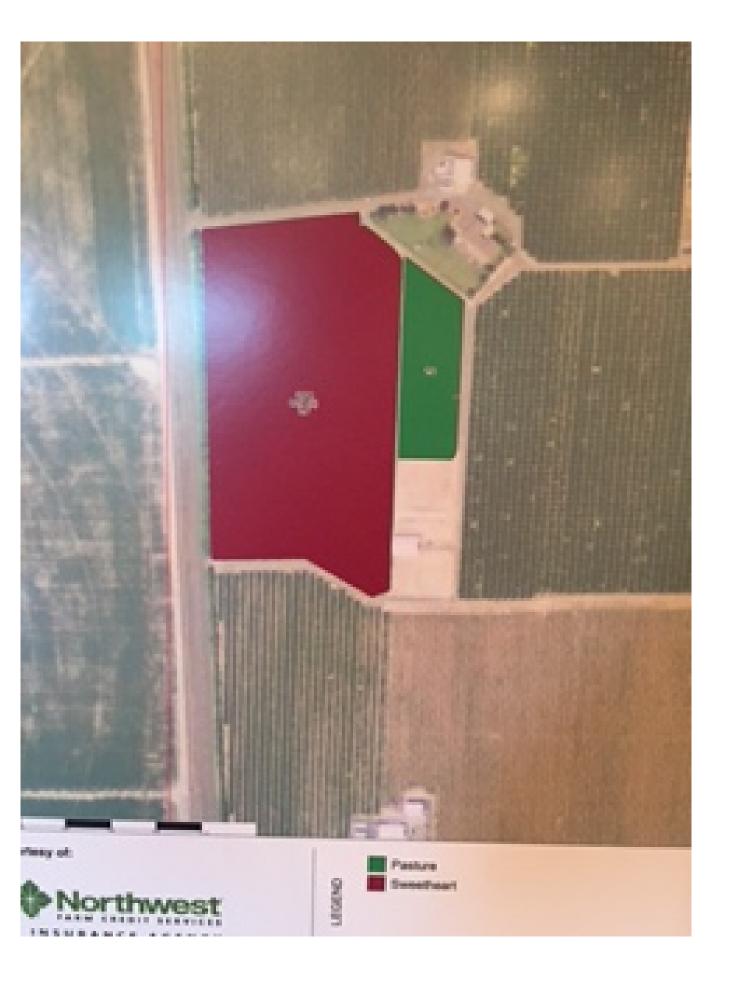

## Overview

 Double M is an orcharding company which manages 650 acres of organic/conventional apples and cherries in various locations around Quincy, WA.