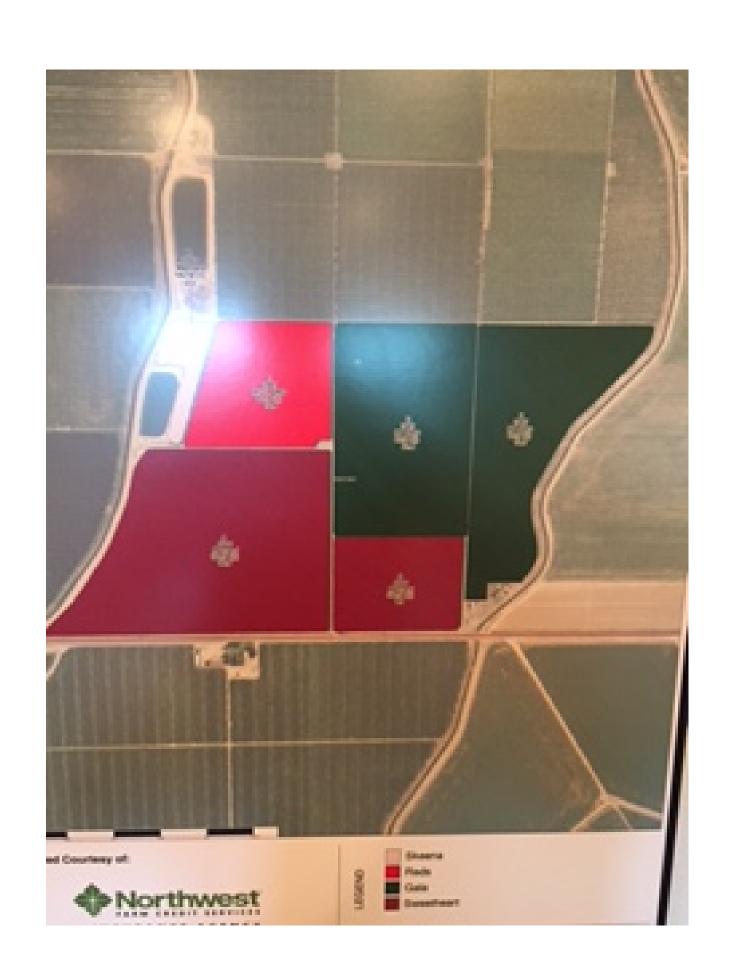

## Overview

 Double M is an orcharding company which manages 650 acres of organic/conventional apples and cherries in various locations around Quincy, WA.