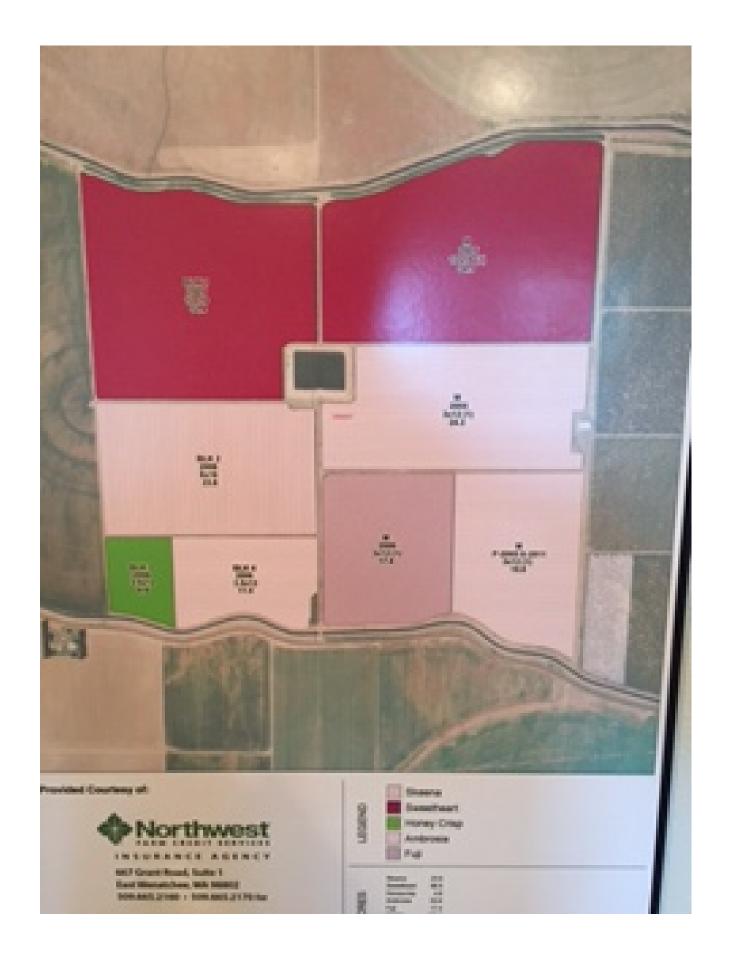

## Overview

 Double M is an orcharding company which manages 650 acres of organic/conventional apples and cherries in various locations around Quincy, WA.